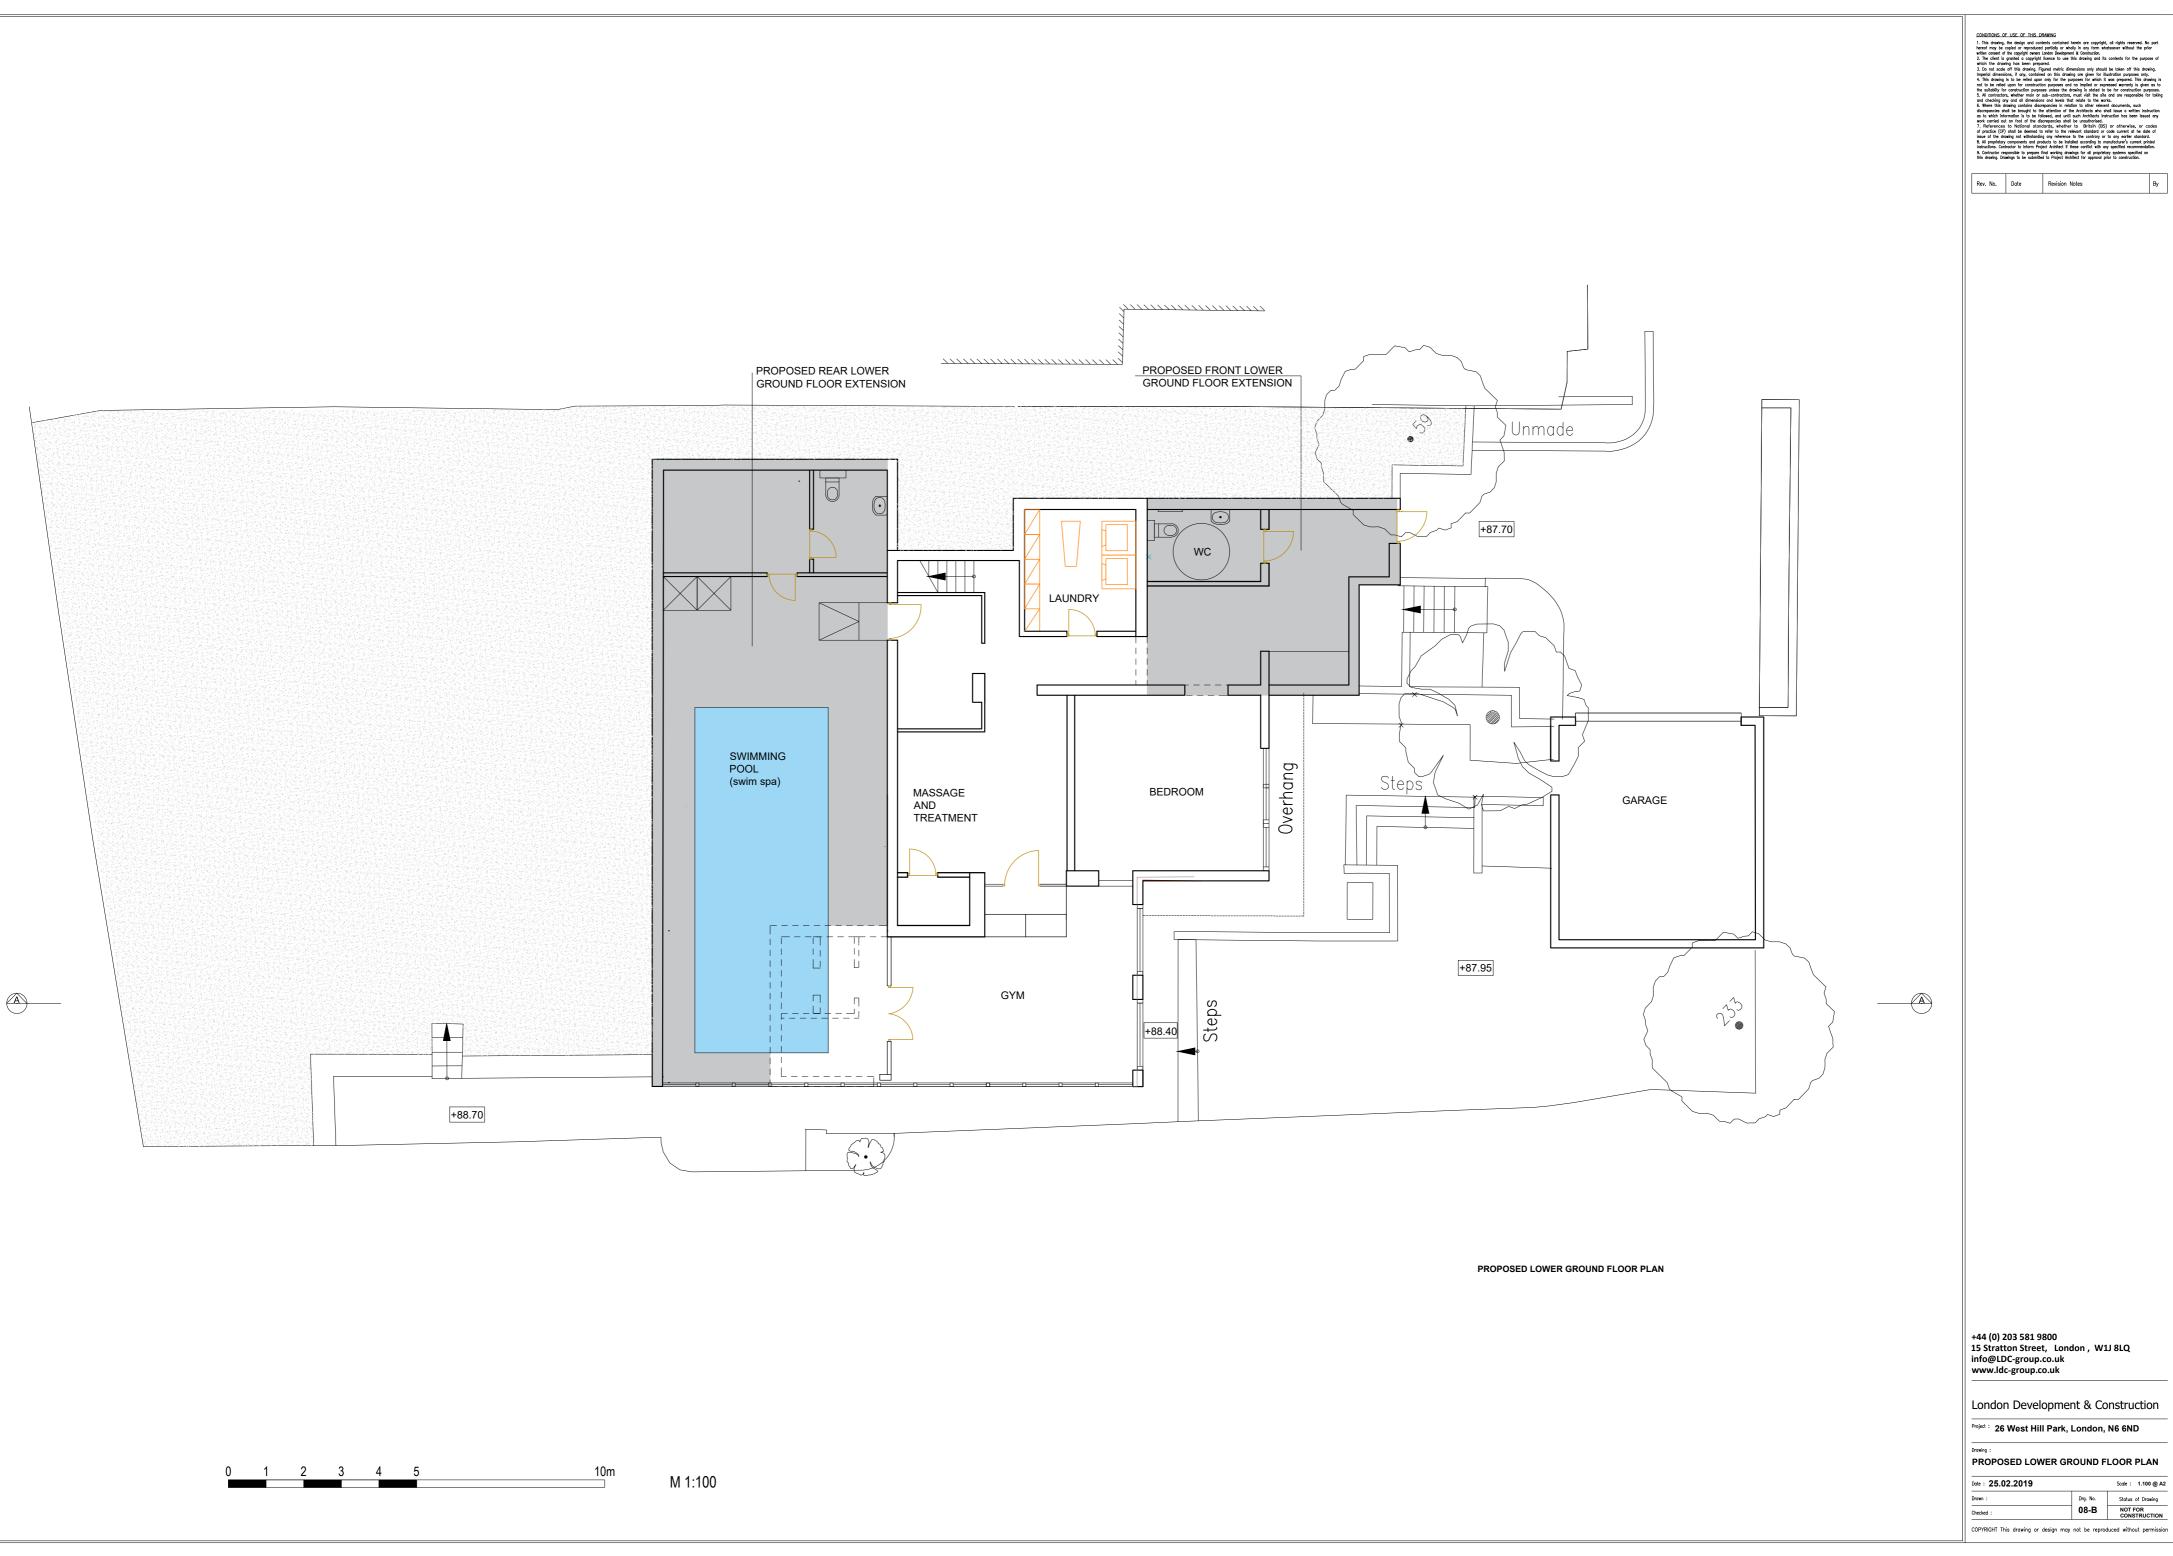

London Development & Construction

Project: 26 West Hill Park, London, N6 6ND

PROPOSED LOWER GROUND FLOOR PLAN

Drg. No. Status of Drawing

08-B NOT FOR CONSTRUCTION